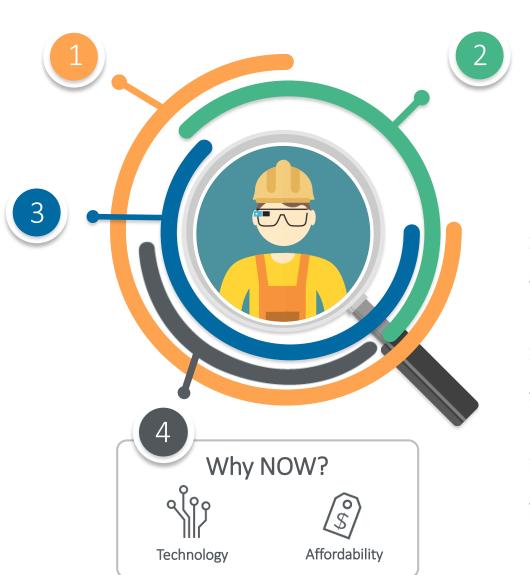

**Why Connected Worker NOW?** 

### The world around us...

## Scaling from 10<sup>3</sup> to 10<sup>12</sup>