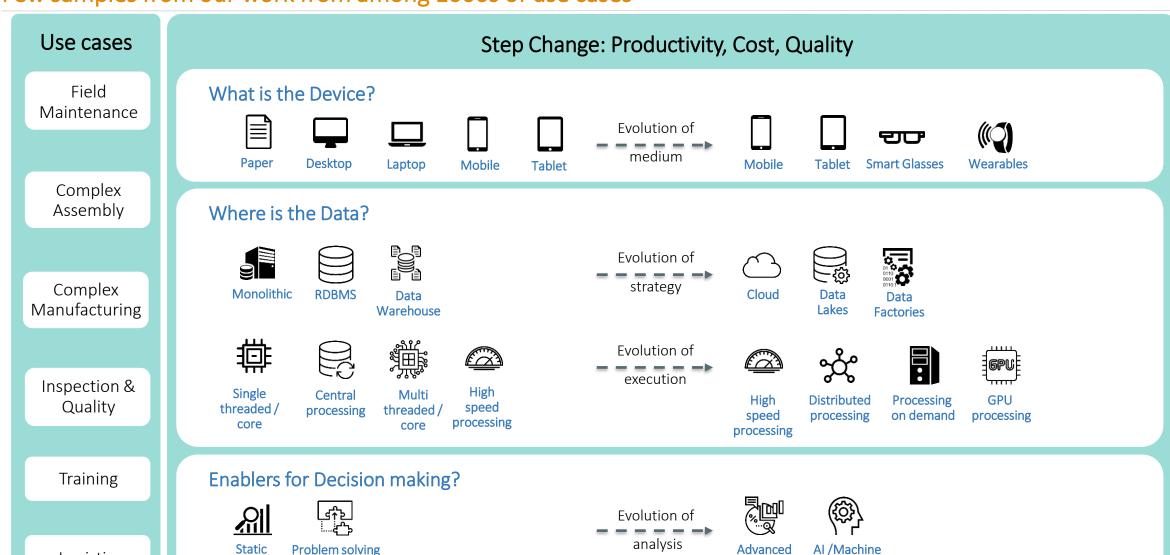

# We align Industry 4.0 use cases to Connected Worker 4.0 using a framework with focus on 3 dimensions of Device, Data and Decision

Few samples from our work from among 1000s of use cases

Logistics

reporting

approach

analytics

learning