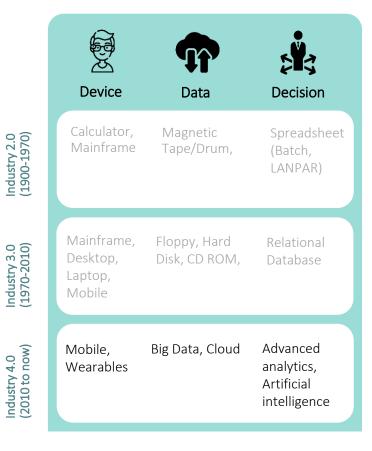

#### Who is a connected worker?

Data

**Decision** 

# We align Industry 4.0 use cases to Connected Worker 4.0 using a framework with focus on 3 dimensions of Device, Data and Decision

Few samples from our work from among 1000s of use cases

Logistics

reporting