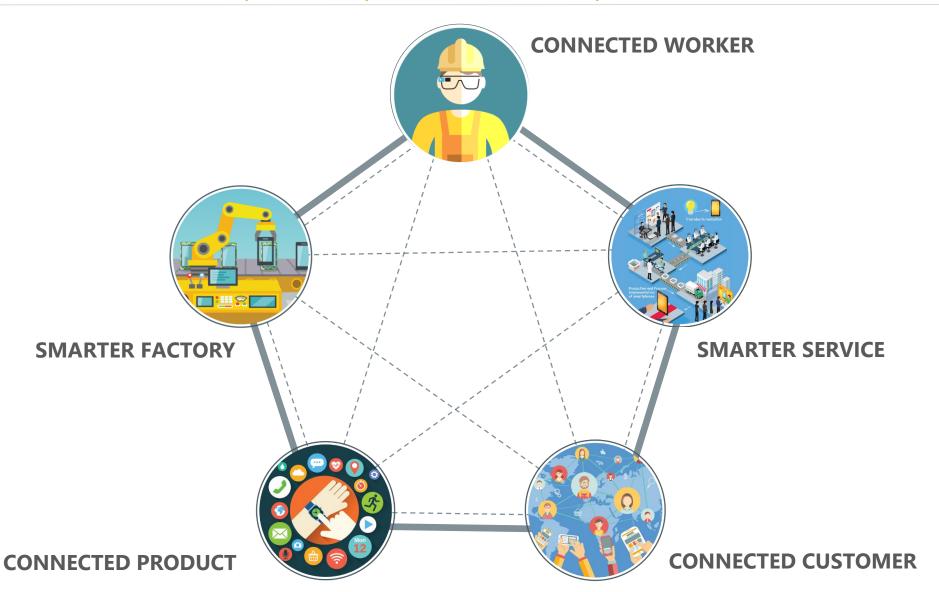

# Connecting Industry 4.0 *Use Cases to Things* is rapidly creating an interconnected and interdependent ecosystem

Connected Worker 4.0 for Industry 4.0 is a key element of this ecosystem

# Connecting the workers has been an enterprise goal for more than a century. The speed of this change has increased...

Connected Worker 4.0